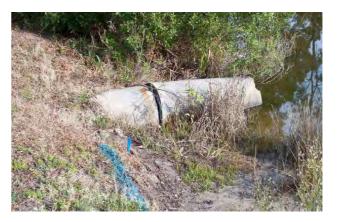

Cost/hour excludes fuel cost.

Total Cost:

18,557.91

Site Photographs

After

Before

During

Installed rip rap for erosion control.

Installed (1) catch basin and 40 L.F. of outfall pipe.

Reinstalled 8 L.F. of outfall pipe and installed rip rap for erosion control. Project: CoB-Waters Edge West (Reimbursement)

Activity: Ditch Maintenance