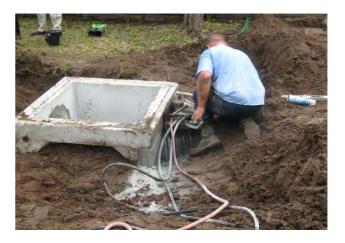

Cost/hour excludes fuel cost.

Total Cost:

18,557.91

Site Photographs

After

Before

During

Installed rip rap for erosion control.

Installed (1) catch basin and 40 L.F. of outfall pipe.

Reinstalled 8 L.F. of outfall pipe and installed rip rap for erosion control. Project: CoB-Waters Edge West (Reimbursement)

Activity: Ditch Maintenance